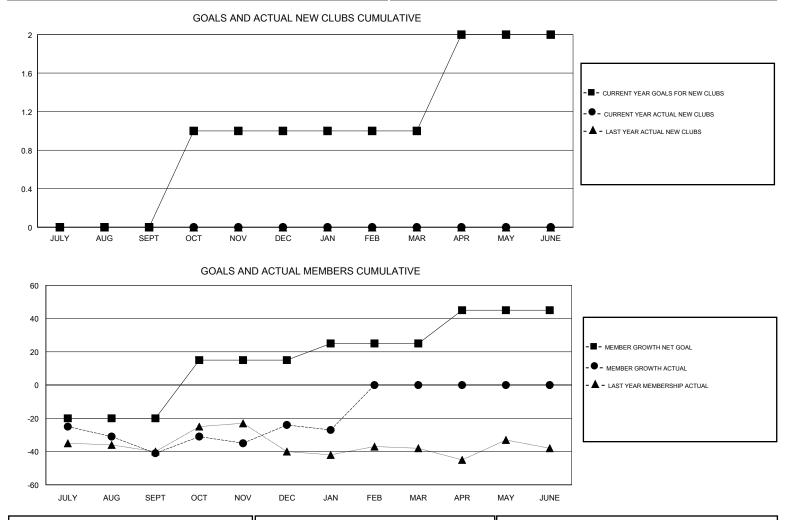

## GMT CA

| Clubs<br>RESULTS FOR 2017-2018 |   |   |   | Members<br>RESULTS FOR 2017-2018 |     |    |    |
|--------------------------------|---|---|---|----------------------------------|-----|----|----|
|                                |   |   |   |                                  |     |    |    |
| JULY/AUG/SEPT                  | 0 | 0 | 0 | JULY/AUG/SEPT                    | -20 | 14 | 53 |
| OCT/NOV/DEC                    | 1 | 0 | 0 | OCT/NOV/DEC                      | 35  | 61 | 38 |
| JAN/FEB/MAR                    | 0 | 0 | 0 | JAN/FEB/MAR                      | 10  | 14 | 14 |
| APR/MAY/JUNE                   | 1 | 0 | 0 | APR/MAY/JUNE                     | 20  | 0  | 0  |